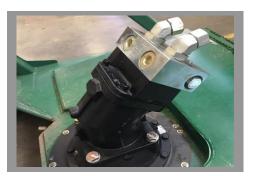

## 60 Inch Disc Mulcher for 331G and 333G

Auburn Gear Spindle Box

Hydro Leduc Bend Axis Motor

## **General Specs**

- Disc
  - 60 Inch Cutting Width
  - 1000 Pounds
  - 12 Perimeter Teeth
  - 18 Bottom Teeth
  - 12 Top Teeth
  - 1000 RPM
- **Spindle Housing** 
  - Heavy Duty Spindle, Spindle Housing and Bearings
- **Bent Axis Piston Motor** 
  - Neat Hydraulic Plumbing
  - Optional Motor Sizes, 32 45 GPM
- **Mulcher Deck** 
  - Heavy Duty
  - Smooth Deck for Easy Cleaning
  - Superior Line of Site to Disc
  - **Helical Processing Chamber**
  - 4 Fixed Teeth inside Processing Chamber
  - Discharge Deflector
- **Unit Weight** 
  - 2,700 lbs.