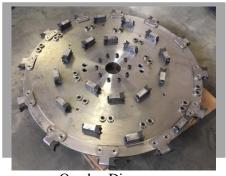

## **General Specs**

- Disc
  - 60 Inch Cutting Width
  - 1000 Pounds
  - 12 Perimeter Teeth
  - 18 Bottom Teeth
  - 12 Top Teeth
  - 1000 RPM
- **Spindle Housing** 
  - Heavy Duty Spindle, Spindle Housing and Bearings
- **Bent Axis Piston Motor** 
  - Neat Hydraulic Plumbing
  - Optional Motor Sizes, 32 45 GPM
- **Mulcher Deck** 
  - Heavy Duty
  - Smooth Deck for Easy Cleaning
  - Superior Line of Site to Disc
  - **Helical Processing Chamber**
  - 4 Fixed Teeth inside Processing Chamber
  - Discharge Deflector
- **Unit Weight** 
  - 2,700 lbs.