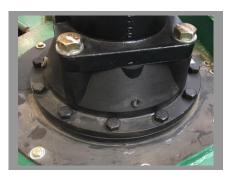

## 60 Inch Disc Mulcher for 331G and 333G

Auburn Gear Spindle Box

Hydro Leduc Bend Axis Motor

## **General Specs**

- Disc
  - 60 Inch Cutting Width
  - 1000 Pounds
  - 12 Perimeter Teeth
  - 18 Bottom Teeth
  - 12 Top Teeth
  - 1000 RPM
- **Spindle Housing** 
  - Heavy Duty Spindle, Spindle Housing and Bearings
- **Bent Axis Piston Motor** 
  - Neat Hydraulic Plumbing
  - Optional Motor Sizes, 32 45 GPM
- **Mulcher Deck** 
  - Heavy Duty
  - Smooth Deck for Easy Cleaning
  - Superior Line of Site to Disc
  - **Helical Processing Chamber**
  - 4 Fixed Teeth inside Processing Chamber
  - Discharge Deflector
- **Unit Weight** 
  - 2,700 lbs.