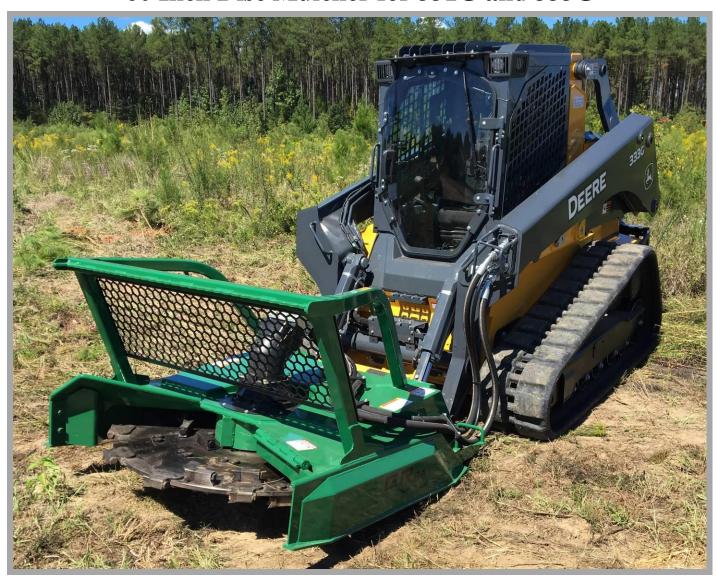

## 60 Inch Disc Mulcher for 331G and 333G

Auburn Gear Spindle Box

Hydro Leduc Bend Axis Motor

## **General Specs**

- Disc
  - 60 Inch Cutting Width
  - 1000 Pounds
  - 12 Perimeter Teeth
  - 18 Bottom Teeth
  - 12 Top Teeth
  - 1000 RPM
- **Spindle Housing** 
  - Heavy Duty Spindle, Spindle Housing and Bearings
- **Bent Axis Piston Motor** 
  - Neat Hydraulic Plumbing
  - Optional Motor Sizes, 32 45 GPM
- **Mulcher Deck** 
  - Heavy Duty
  - Smooth Deck for Easy Cleaning
  - Superior Line of Site to Disc
  - **Helical Processing Chamber**
  - 4 Fixed Teeth inside Processing Chamber
  - Discharge Deflector
- **Unit Weight** 
  - 2,700 lbs.