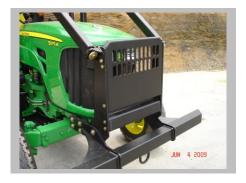

## 5M Series Enclosed Cab

Equipped with:

- Perimeter Guard
- Limb Risers
- Heavy Duty Grille Guard
- Heavy Duty Front Bumper
- Full Length Bottom Guards
- Rear Screen w/Access Door
- Side Screens

Rear Screen

Cab, Rear & Side Screens

**Full length Bottom Guard** 

Cab, Perimeter Guard

**Side Screens** 

Limb Risers, Grille Guard & Bumper

The following kits are available through any John Deere Agriculture Dealer.

| Open Station Kits                                                | Weight | Install Time |
|------------------------------------------------------------------|--------|--------------|
| Canopy, FOPS Certified to SAE J167, Level 1, includes Front Post | 210    | 3            |
| Rear Screen (Requires G.R. Canopy)                               | 49     | 2            |
| Side Screens (Requires G.R. Canopy & Rear Screen)                | 65     | 3            |
| Limb Risers (Requires G.R. Canopy & Grille Guard)                | 110    | 3            |
| Heavy Duty Grille Guard                                          | 120    | 2            |
| Heavy Duty Front Bumper, 68" Width (Requires G.R. Grille Guard)  | 115    | 2            |
| Full Length Sectional Bottom Guards                              | 350    | 6            |
| <b>Enclosed Station Kits</b>                                     |        |              |
| Cab Perimeter Guard                                              | 210    | 4            |
| Limb Risers (Requires G.R. Cab Perimeter Guard and Grille Guard) | 110    | 2            |
| Heavy Duty Grille Guard                                          | 115    | 2            |
| Heavy Duty Front Bumper                                          | 115    | 2            |
| Full Length Sectional Bottom Guards                              | 380    | 6            |
| Rear Screen and Side Screens (back section)                      | 188    | 6            |