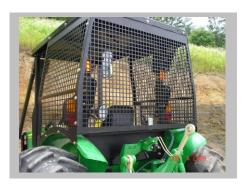

Cab, Rear & Side Screens

**Full length Bottom Guard** 

Cab, Perimeter Guard

**Side Screens** 

Limb Risers, Grille Guard & Bumper

The following kits are available through any John Deere Agriculture Dealer.

| Open Station Kits                                                | Weight | Install Time |
|------------------------------------------------------------------|--------|--------------|
| Canopy, FOPS Certified to SAE J167, Level 1, includes Front Post | 210    | 3            |
| Rear Screen (Requires G.R. Canopy)                               | 49     | 2            |
| Side Screens (Requires G.R. Canopy & Rear Screen)                | 65     | 3            |
| Limb Risers (Requires G.R. Canopy & Grille Guard)                | 110    | 3            |
| Heavy Duty Grille Guard                                          | 120    | 2            |
| Heavy Duty Front Bumper, 68" Width (Requires G.R. Grille Guard)  | 115    | 2            |
| Full Length Sectional Bottom Guards                              | 350    | 6            |
| <b>Enclosed Station Kits</b>                                     |        |              |
| Cab Perimeter Guard                                              | 210    | 4            |
| Limb Risers (Requires G.R. Cab Perimeter Guard and Grille Guard) | 110    | 2            |
| Heavy Duty Grille Guard                                          | 115    | 2            |
| Heavy Duty Front Bumper                                          | 115    | 2            |
| Full Length Sectional Bottom Guards                              | 380    | 6            |
| Rear Screen and Side Screens (back section)                      | 188    | 6            |