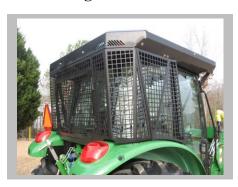

## 5M Series Enclosed Cab

Equipped with:

- Perimeter Guard
- Limb Risers
- Heavy Duty Grille Guard
- Heavy Duty Front Bumper
- Full Length Bottom Guards
- Rear Screen w/Access Door
- Side Screens

Rear Screen

Cab, Rear & Side Screens

**Full length Bottom Guard** 

Cab, Perimeter Guard

**Side Screens** 

Limb Risers, Grille Guard & Bumper

The following kits are available through any John Deere Agriculture Dealer.

| Open Station Kits                                                | Weight | Install Time |
|------------------------------------------------------------------|--------|--------------|
| Canopy, FOPS Certified to SAE J167, Level 1, includes Front Post | 210    | 3            |
| Rear Screen (Requires G.R. Canopy)                               | 49     | 2            |
| Side Screens (Requires G.R. Canopy & Rear Screen)                | 65     | 3            |
| Limb Risers (Requires G.R. Canopy & Grille Guard)                | 110    | 3            |
| Heavy Duty Grille Guard                                          | 120    | 2            |
| Heavy Duty Front Bumper, 68" Width (Requires G.R. Grille Guard)  | 115    | 2            |
| Full Length Sectional Bottom Guards                              | 350    | 6            |
| <b>Enclosed Station Kits</b>                                     |        |              |
| Cab Perimeter Guard                                              | 210    | 4            |
| Limb Risers (Requires G.R. Cab Perimeter Guard and Grille Guard) | 110    | 2            |
| Heavy Duty Grille Guard                                          | 115    | 2            |
| Heavy Duty Front Bumper                                          | 115    | 2            |
| Full Length Sectional Bottom Guards                              | 380    | 6            |
| Rear Screen and Side Screens (back section)                      | 188    | 6            |