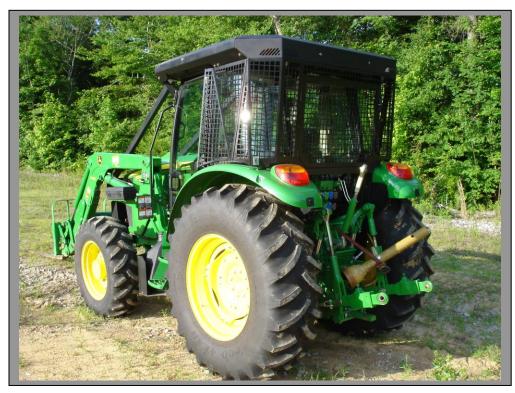

## 5M Series Enclosed Cab

Equipped with:

- Perimeter Guard
- Limb Risers
- Heavy Duty Grille Guard
- Heavy Duty Front Bumper
- Full Length Bottom Guards
- Rear Screen w/Access Door
- Side Screens

Rear Screen