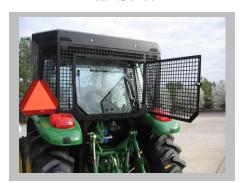

Cab, Rear & Side Screens

**Full length Bottom Guard** 

Cab, Perimeter Guard

**Side Screens** 

Limb Risers, Grille Guard & Bumper

The following kits are available through any John Deere Agriculture Dealer.

| Open Station Kits                                                | Weight | Install Time |
|------------------------------------------------------------------|--------|--------------|
| Canopy, FOPS Certified to SAE J167, Level 1, includes Front Post | 210    | 3            |
| Rear Screen (Requires G.R. Canopy)                               | 49     | 2            |
| Side Screens (Requires G.R. Canopy & Rear Screen)                | 65     | 3            |
| Limb Risers (Requires G.R. Canopy & Grille Guard)                | 110    | 3            |
| Heavy Duty Grille Guard                                          | 120    | 2            |
| Heavy Duty Front Bumper, 68" Width (Requires G.R. Grille Guard)  | 115    | 2            |
| Full Length Sectional Bottom Guards                              | 350    | 6            |
| <b>Enclosed Station Kits</b>                                     |        |              |
| Cab Perimeter Guard                                              | 210    | 4            |
| Limb Risers (Requires G.R. Cab Perimeter Guard and Grille Guard) | 110    | 2            |
| Heavy Duty Grille Guard                                          | 115    | 2            |
| Heavy Duty Front Bumper                                          | 115    | 2            |
| Full Length Sectional Bottom Guards                              | 380    | 6            |
| Rear Screen and Side Screens (back section)                      | 188    | 6            |