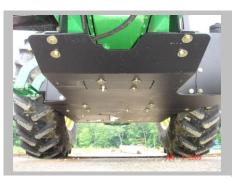

## 5M Series Enclosed Cab

Equipped with:

- Perimeter Guard
- Limb Risers
- Heavy Duty Grille Guard
- Heavy Duty Front Bumper
- Full Length Bottom Guards
- Rear Screen w/Access Door
- Side Screens

Rear Screen

Cab, Rear & Side Screens

**Full length Bottom Guard** 

Cab, Perimeter Guard

**Side Screens** 

Limb Risers, Grille Guard & Bumper

The following kits are available through any John Deere Agriculture Dealer.

| Open Station Kits                                                | Weight | Install Time |
|------------------------------------------------------------------|--------|--------------|
| Canopy, FOPS Certified to SAE J167, Level 1, includes Front Post | 210    | 3            |
| Rear Screen (Requires G.R. Canopy)                               | 49     | 2            |
| Side Screens (Requires G.R. Canopy & Rear Screen)                | 65     | 3            |
| Limb Risers (Requires G.R. Canopy & Grille Guard)                | 110    | 3            |
| Heavy Duty Grille Guard                                          | 120    | 2            |
| Heavy Duty Front Bumper, 68" Width (Requires G.R. Grille Guard)  | 115    | 2            |
| Full Length Sectional Bottom Guards                              | 350    | 6            |
| <b>Enclosed Station Kits</b>                                     |        |              |
| Cab Perimeter Guard                                              | 210    | 4            |
| Limb Risers (Requires G.R. Cab Perimeter Guard and Grille Guard) | 110    | 2            |
| Heavy Duty Grille Guard                                          | 115    | 2            |
| Heavy Duty Front Bumper                                          | 115    | 2            |
| Full Length Sectional Bottom Guards                              | 380    | 6            |
| Rear Screen and Side Screens (back section)                      | 188    | 6            |