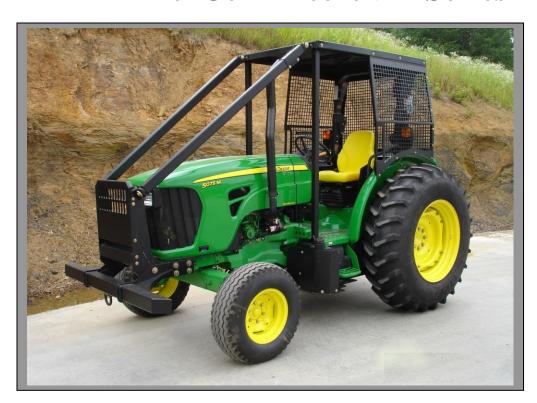

## **5M Series Open Station**

Equipped with:

- Canopy, Steel
- Vertical Front Posts
- Screens for Side & Rear
- Limb Risers
- Heavy Duty Grille Guard
- Heavy Duty Front Bumper
- Full Length Bottom Guards