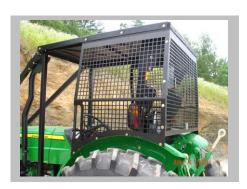

## 5M Series Enclosed Cab

Equipped with:

- Perimeter Guard
- Limb Risers
- Heavy Duty Grille Guard
- Heavy Duty Front Bumper
- Full Length Bottom Guards
- Rear Screen w/Access Door
- Side Screens

Rear Screen

Cab, Rear & Side Screens

**Full length Bottom Guard** 

Cab, Perimeter Guard

**Side Screens** 

Limb Risers, Grille Guard & Bumper

The following kits are available through any John Deere Agriculture Dealer.

| Open Station Kits                                                | Weight | Install Time |
|------------------------------------------------------------------|--------|--------------|
| Canopy, FOPS Certified to SAE J167, Level 1, includes Front Post | 210    | 3            |
| Rear Screen (Requires G.R. Canopy)                               | 49     | 2            |
| Side Screens (Requires G.R. Canopy & Rear Screen)                | 65     | 3            |
| Limb Risers (Requires G.R. Canopy & Grille Guard)                | 110    | 3            |
| Heavy Duty Grille Guard                                          | 120    | 2            |
| Heavy Duty Front Bumper, 68" Width (Requires G.R. Grille Guard)  | 115    | 2            |
| Full Length Sectional Bottom Guards                              | 350    | 6            |
| <b>Enclosed Station Kits</b>                                     |        |              |
| Cab Perimeter Guard                                              | 210    | 4            |
| Limb Risers (Requires G.R. Cab Perimeter Guard and Grille Guard) | 110    | 2            |
| Heavy Duty Grille Guard                                          | 115    | 2            |
| Heavy Duty Front Bumper                                          | 115    | 2            |
| Full Length Sectional Bottom Guards                              | 380    | 6            |
| Rear Screen and Side Screens (back section)                      | 188    | 6            |